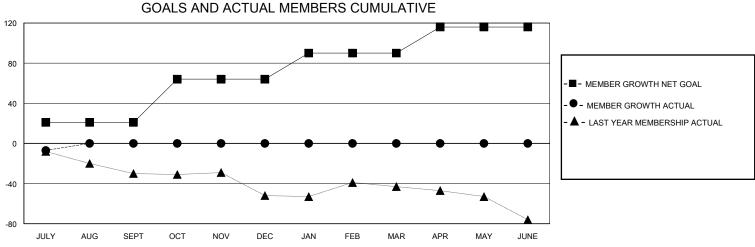

## District N 2

Results as of: 7/31/2024

| GMT:                  |               |           | GMT CA        |                       |                         |                         |                                                    |  |  |
|-----------------------|---------------|-----------|---------------|-----------------------|-------------------------|-------------------------|----------------------------------------------------|--|--|
| Clubs                 |               |           |               | Members               |                         |                         |                                                    |  |  |
| RESULTS FOR 2024-2025 |               |           |               | RESULTS FOR 2024-2025 |                         |                         |                                                    |  |  |
| QUARTER               | NEW CLUB GOAL | NEW CLUBS | DROPPED CLUBS | QUARTER ME            | MBER GROWTH NET<br>GOAL | MEMBER GROWTH<br>ACTUAL | DROPPED<br>MEMBERS ACTUAL<br>(including transfers) |  |  |
| JULY/AUG/SEPT         | 0             | 0         | 0             | JULY/AUG/SEPT         | 21                      | 6                       | 10                                                 |  |  |
| OCT/NOV/DEC           | 0             | 0         | 0             | OCT/NOV/DEC           | 43                      | 0                       | 0                                                  |  |  |
| JAN/FEB/MAR           | 1             | 0         | 0             | JAN/FEB/MAR           | 26                      | 0                       | 0                                                  |  |  |
| APR/MAY/JUNE          | 0             | 0         | 0             | APR/MAY/JUNE          | 26                      | 0                       | 0                                                  |  |  |